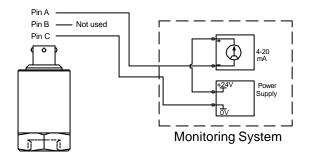

## System Connection

Quick Fit Adapters

| Quick Fit (Q/F) |          |                    |
|-----------------|----------|--------------------|
| Product<br>Code | From     | То                 |
| MS001           | Q/F Male | Glue Base          |
| MS002           | Q/F Male | M8 Male            |
| MS003           | Q/F Male | M10 Male           |
| MS004           | Q/F Male | 1/4" - 28 UNF Male |
| MS006           | Q/F Male | M6 Male            |