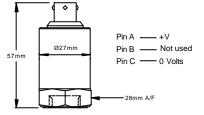

### **Technical Specification**

| Output Current          | 4-20mA DC proportional to RMS acceleration (g rms)                             |
|-------------------------|--------------------------------------------------------------------------------|
| Measurement Range       | See table below                                                                |
| Frequency Response      | 2 Hz to 1 kHz ±10 %                                                            |
| Dynamic Range           | 50g peak                                                                       |
| Mounted Resonance       | 5 kHz min                                                                      |
| Isolation               | Base isolated                                                                  |
| Operating Temp Range    | -25 to 90 °C                                                                   |
| Temperature Sensitivity | 0.08 %/°C                                                                      |
| Transverse Sensitivity  | Less than 5%                                                                   |
| Supply Voltage          | 12-32 Volts DC (4-20 mA)                                                       |
| Case Material           | Stainless steel                                                                |
| Weight                  | 150 gms (nominal)                                                              |
| Sealing                 | IP67                                                                           |
| Mounting Torque         | 8 Nm                                                                           |
| Mating Connector        | MTN/MH008                                                                      |
| Options                 | Ranges, filters, mounting threads, mating cable assemblies, high temperatures. |